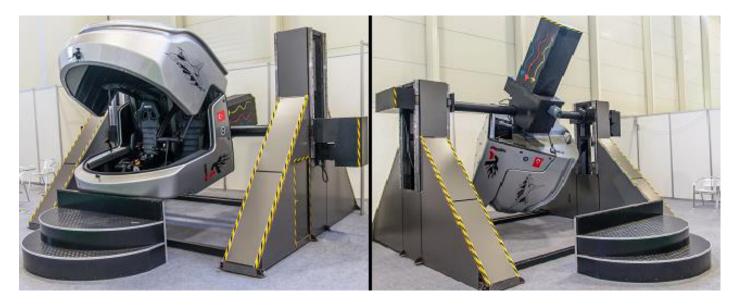

## FLIGHT & ROLLER COASTER SIMULATOR

Flight & Roller Coaster Simulator is a new addition to A RC Simulators. We have successfully tested our new product and could reach the Durability, Reliability and Safety to achieve a realistic Motion Simulator according to European standard. Thanks to our programmers and our real pilots for spending long time to develop the most realistic feeling.

- Two passenger cockpit.
- Sparco comfortable seats.
- Cockpit with ventilation system.
- 360 Degree Pitch & Roll- rotational motion simulation.
- Powered with high quality position controlled motors and industrial equipment.
- Variety of Interactive Flight & Roller Coaster tracks.
- Premium quality 5.1 surround sound system
- High Definition wide warped projection screen
- HD Cockpit Camera for passenger safety and audience.
- 2 Sets of Thr ottles & Joysticks for Flight game for the two passengers.
- Emergency Stop button for the passengers.
- Very easy operator interface.
- Passenger counter with ability of sending daily reports by email.
- High customer Volume and a total crowd puller.

SCREEN SHOTS FROM ROLLER COASTER SIMULATOR

The simulator gives you a chance to feel the Aircraft acceleration, rolling and pitching with full cockpit instruments and controls. The attractive external design can give you the advantage over your competitors and will let everyone wants to ride.