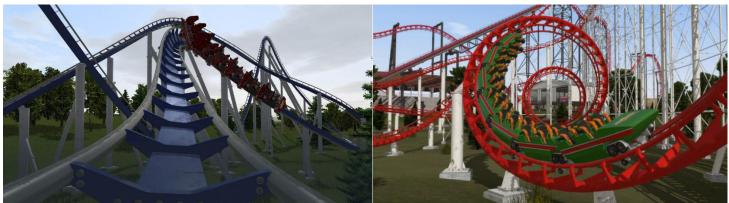

SCREEN SHOTS FROM ROLLER COASTER SIMULATOR

The simulator gives you a chance to feel the Aircraft acceleration, rolling and pitching with full cockpit instruments and controls. The attractive external design can give you the advantage over your competitors and will let everyone wants to ride.