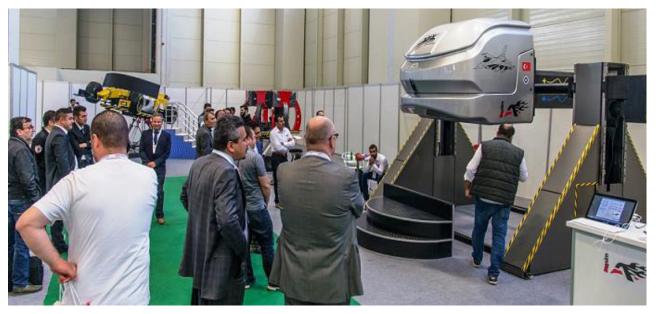

## FLIGHT & ROLLER COASTER SIMULATOR

Flight & Roller Coaster Simulator is a new addition to A RC Simulators. We have successfully tested our new product and could reach the Durability, Reliability and Safety to achieve a realistic Motion Simulator according to European standard. Thanks to our programmers and our real pilots for spending long time to develop the most realistic feeling.

- Two passenger cockpit.
- Sparco comfortable seats.
- Cockpit with ventilation system.
- 360 Degree Pitch & Roll- rotational motion simulation.
- Powered with high quality position controlled motors and industrial equipment.
- Variety of Interactive Flight & Roller Coaster tracks.
- Premium quality 5.1 surround sound system
- High Definition wide warped projection screen
- HD Cockpit Camera for passenger safety and audience.
- 2 Sets of Thr ottles & Joysticks for Flight game for the two passengers.
- Emergency Stop button for the passengers.
- Very easy operator interface.
- Passenger counter with ability of sending daily reports by email.
- High customer Volume and a total crowd puller.

SCREEN SHOTS FROM ROLLER COASTER SIMULATOR

The simulator gives you a chance to feel the Aircraft acceleration, rolling and pitching with full cockpit instruments and controls. The attractive external design can give you the advantage over your competitors and will let everyone wants to ride.