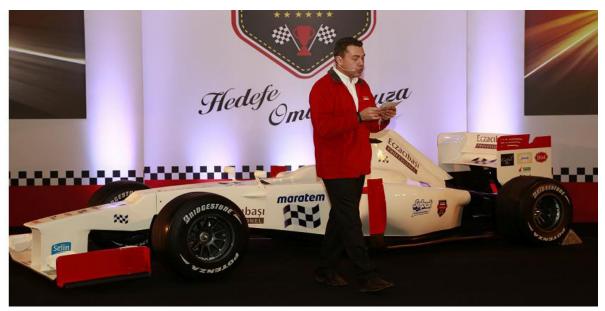

arcsim.com

Full Size F1 Show Car :

You can display this car for your promotional and advertisement events. It is made of high quality Fiberglass where its total weight is 225 kg and optionally can be provided with original or replica tires. We offer reinforced steering wheel and pedals so that you can convert this car into a Full size Formula 1 Static Simulator.

- Convertable to Static simulator optional
- Full size F1 car
- Made of high quality Fiberglass and Carbon Fiber
- Original F1 style steering wheel with programmable buttons optional
- Adjustable Pedals with realistic pressure optional
- 3 monitor system to maximize the visuality optional
- Can be provided with original or replica tires.