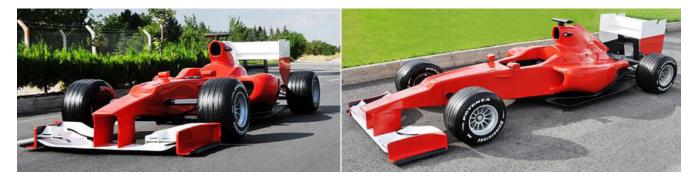

arcsim.com

Full Size F1 Show Car :

You can display this car for your promotional and advertisement events. It is made of high quality Fiberglass where its total weight is 225 kg and optionally can be provided with original or replica tires. We offer reinforced steering wheel and pedals so that you can convert this car into a Full size Formula 1 Static Simulator.

- Convertable to Static simulator optional
- Full size F1 car
- Made of high quality Fiberglass and Carbon Fiber
- Original F1 style steering wheel with programmable buttons optional
- Adjustable Pedals with realistic pressure optional
- 3 monitor system to maximize the visuality optional
- Can be provided with original or replica tires.